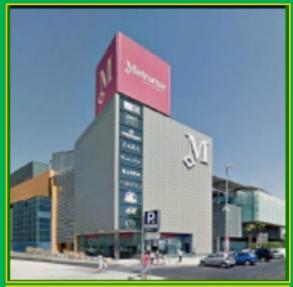

## PUBLIC AREAS CONSTRUCTIONS

Within HYF's areas of action, large public facilities reach an important dimension with great future projection.

The facilities of the multinational IKEA in Seville, shopping centers: "AireSur", "Vialia", "La Victoria" in Rincón de la Victoria, Málaga and "Metromar" in Mairena del Aljarafe, Seville, are a clear example.

As is, to a greater extent if possible, the construction of the Central Market of Huelva and the parking building linked to it.

METROMAR, MAIRENA DEL ALJARAFE

IKEA, SEVILLA