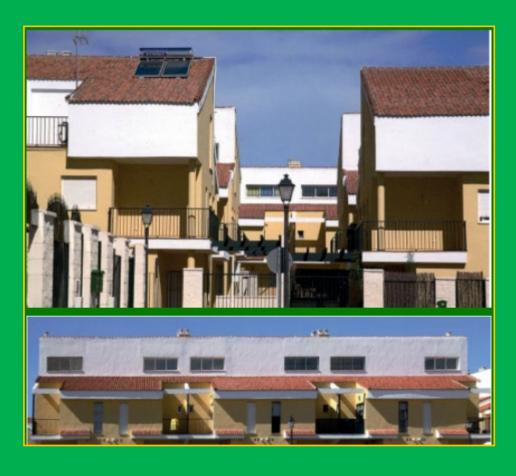

In Gines (Sevillian Aljarafe), the "La Alcoyana" urbanization, the 102 single-family, semi-detached and semi-detached homes form a true neighborhood with its own personality. The homes have two floors plus an attic that gives them a characteristic profile. Garden, private parking and semi-basement illuminated by an English patio are some other features of these bright single-family homes.

143 Homes, premises and garages "Entrenúcleos" – Dos Hermanas (SEVILLA)